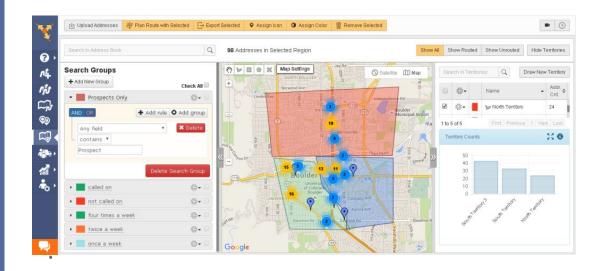

# #4: Select Your Stops

There are several ways to add stops to your route. You can type in the addresses manually, use a map to select the exact locations you want to use, or upload a spreadsheet containing your customer data (we recommend the spreadsheet option).