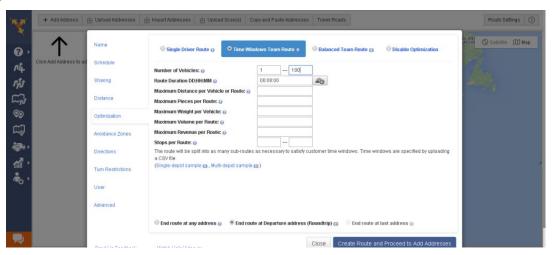

### **#3: Choose The Optimization Process**

Choose whether you need routes for one driver or multiple drivers. Also, choose whether your route will end where it started (roundtrip) or at the last address.