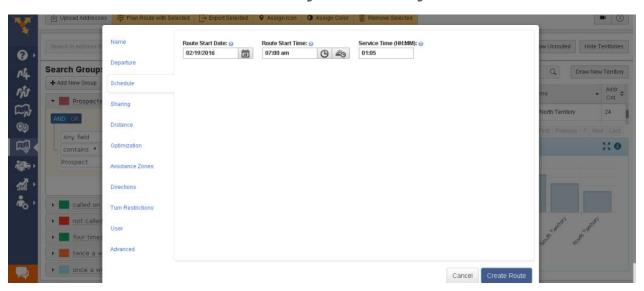

#### #1: Select A Start Date And Time

Enter the date and time of when you'd like your route to start.