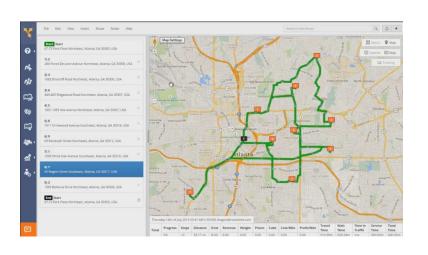

## Unlock Your Company's True Potential With Same Day Delivery Software

Route optimization software makes same day delivery possible.

Such software guarantees that every route you give your drivers is the most efficient route possible. Your drivers will have everything they need to make it to the customer on time.

Same day delivery software eliminates this issue. To make a route, all you need to do is plug in your customers' addresses, and your route will be ready in 30 seconds or less. And if you add or remove a few stops from the route, it'll only take 30 seconds or less to re-optimize the route.

#### Track Your Packages And Monitor Your Drivers

Optimized routes won't do you much good if your drivers don't actually follow the routes you give them.

That's why you need to make sure the route planner you invest in has a GPS tracking feature. That way, you'll know exactly where your drivers at all times. Whenever you want, you can check in on a driver to see if they're sticking to their route and staying on schedule.