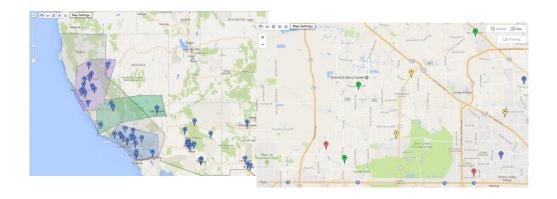

That means you can convert more prospects into customers without adding a single dollar to your payroll.

Route4Me Has
Other
Productivity
Improving
Features, Too

**Territory Mapping -** Instead of sending all your reps back and forth across your entire service area, split your area up into different territories and assign a rep to each territory. You'll save a lot of time and gas this way.

**Color Coding -** You can choose a color for each one of the stops on your map. This will help you keep everything organized.