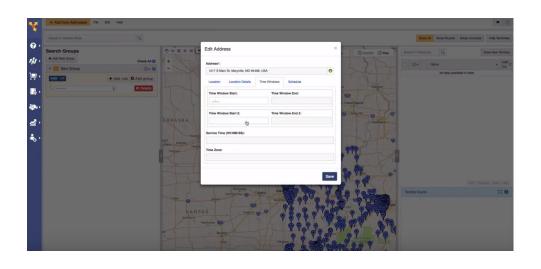

#### Add A Time Window To An Account

To create a time window for a customer:

- 1. In the Address Map, you can start editing an address by right-clicking on its pin
- 2. Open the 'Time Windows' tab
- 3. Add the time window restrictions and select 'Save'