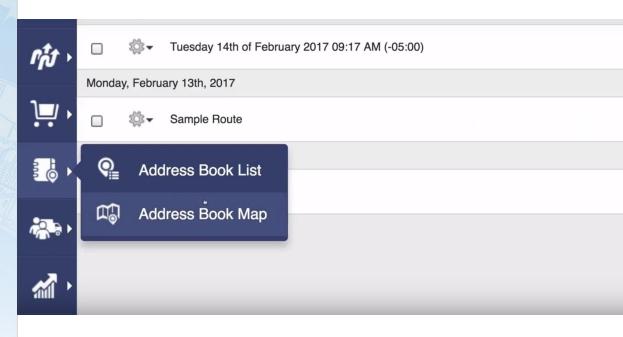

### Manually Add An Account To Your Database

#### To add a new account to Route4Me:

- 1. Go to your Address Book List
- 2. Upload the address
- 3. Add the addresses to your Address Book