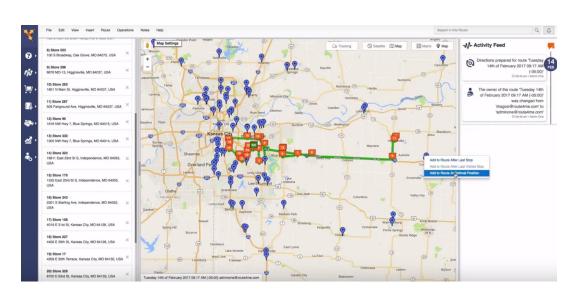

#### Add An Account To A Route

To add a new stop to an existing route:

- 1. Open your routes list and choose the route you want to edit
- 2. Select 'Map Settings' and go to the Address Book
- 3. Right click on the address you want to add