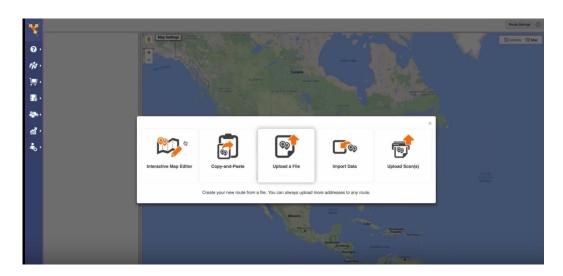

#### **Enter Your Data**

- 1. Select "Plan New Route"
- 2. Choose how you want to input your data ("Copy-and-Paste", "Upload a File", etc.)
- 3. Name and schedule the route
- 4. Click on the Optimization button and choose which form of optimization you would like
- 5. Set Restrictions (no left turns, no U-turns, etc.) as needed