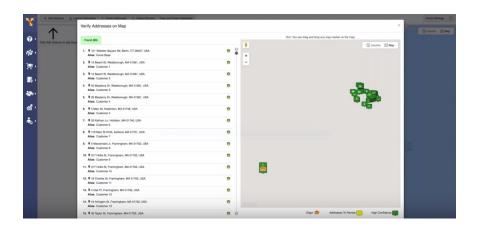

#### **Step #2:**

Check Out Any Addresses That Have Been Flagged For Review

After you've uploaded your addresses, Route4Me will automatically validate the data and flag anything that looks like a data entry error (for example, all your stops are in Alabama, except for one that's in Alaska).

If any addresses have been flagged, confirm they're correct or fix them to continue.