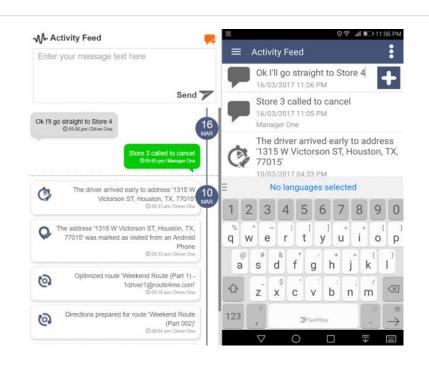

### **Communication Is The Key To Successful Dispatching**

Dispatching is dynamic. Regardless of how good the initial route is, there might be some change you need to make at the last minute. What if a customer calls in and wants you to make a delivery to a different address?

Route4Me's chat feature makes it easy to communicate with your drivers after they've left the office.