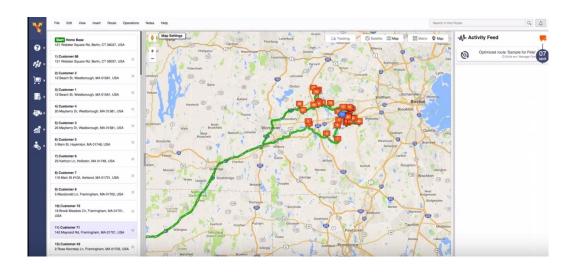

#### **Step #3:**

That's it!

Once you've entered your addresses and corrected any mistakes that were flagged for review, it only takes 30 seconds or less for Route4Me to produce a 100% accurate and optimized route for you.

#### See What Your Drivers Are Doing In Real-Time

Rawpixel.com/Shutterstock.com

You can do more than just chat with your drivers on Route4Me. Our GPS tracking feature will show you where your drivers are and how fast they're going at any given time.

#### Route4Me Is A Dispatcher's Dream

Most workers tend to slack off a bit when they're unsupervised, and drivers are almost always unsupervised. With GPS tracking, you can make sure everyone is sticking to their routes and staying on schedule.